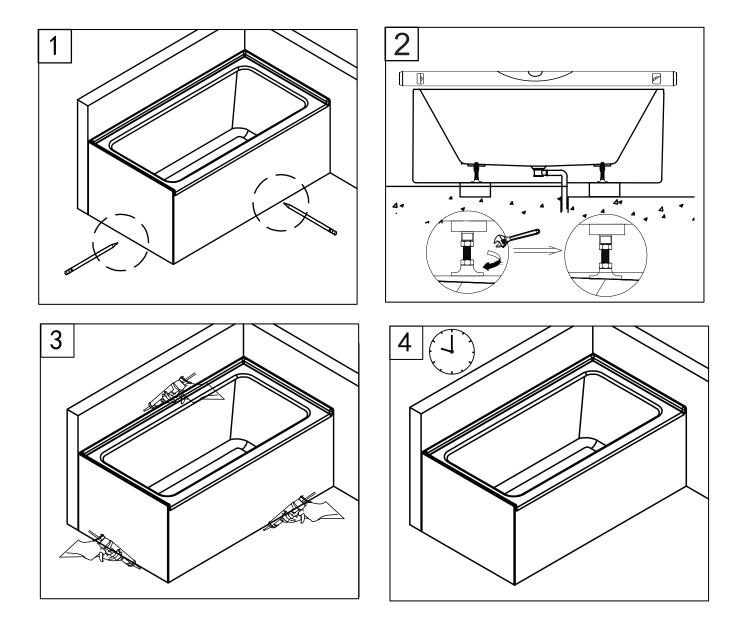

- 1. Move the bathtub into the desired location and mark on the floor along bathtub's bottom.
- 2. Set the bathtub upside down on a nonabrasive surface. Loosen the nuts and washers from the metal frame. Adjust the leveling feet to align with bathtub's bottom as well as level the tub with the floor and then tighten the washers and nuts.
- 3. Move the bathtub back into the desired location and put the drain hose into the floor drain.
- 4. Apply silicone along the bottom of the bathtub to create airtight seal.